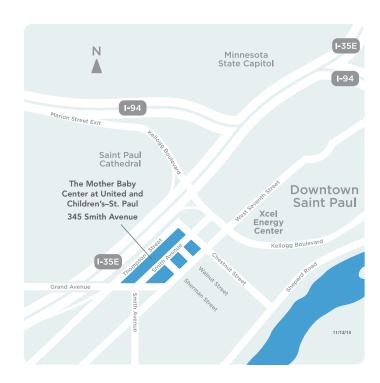

## Directions to The Mother Baby Center at United and Children's Minnesota

We are located on the western edge of downtown St. Paul, three blocks west of RiverCentre, with easy access to freeways.

The Mother Baby Center at United and Children's Minnesota is on the second floor of the Garden View Medical Building. Park in the Red Ramp off Grand Avenue. Take elevator to the second floor and follow the signs to The Mother Baby Center.