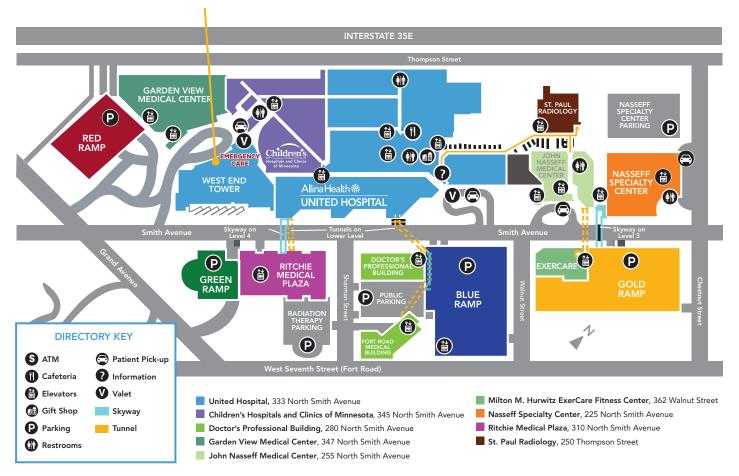

## Directions to The Mother Baby Center at United and Children's Minnesota

We are located on the western edge of downtown St. Paul, three blocks west of RiverCentre, with easy access to freeways.

The Mother Baby Center at United and Children's Minnesota is on the second floor of the Garden View Medical Building. Park in the Red Ramp off Grand Avenue. Take elevator to the second floor and follow the signs to The Mother Baby Center.